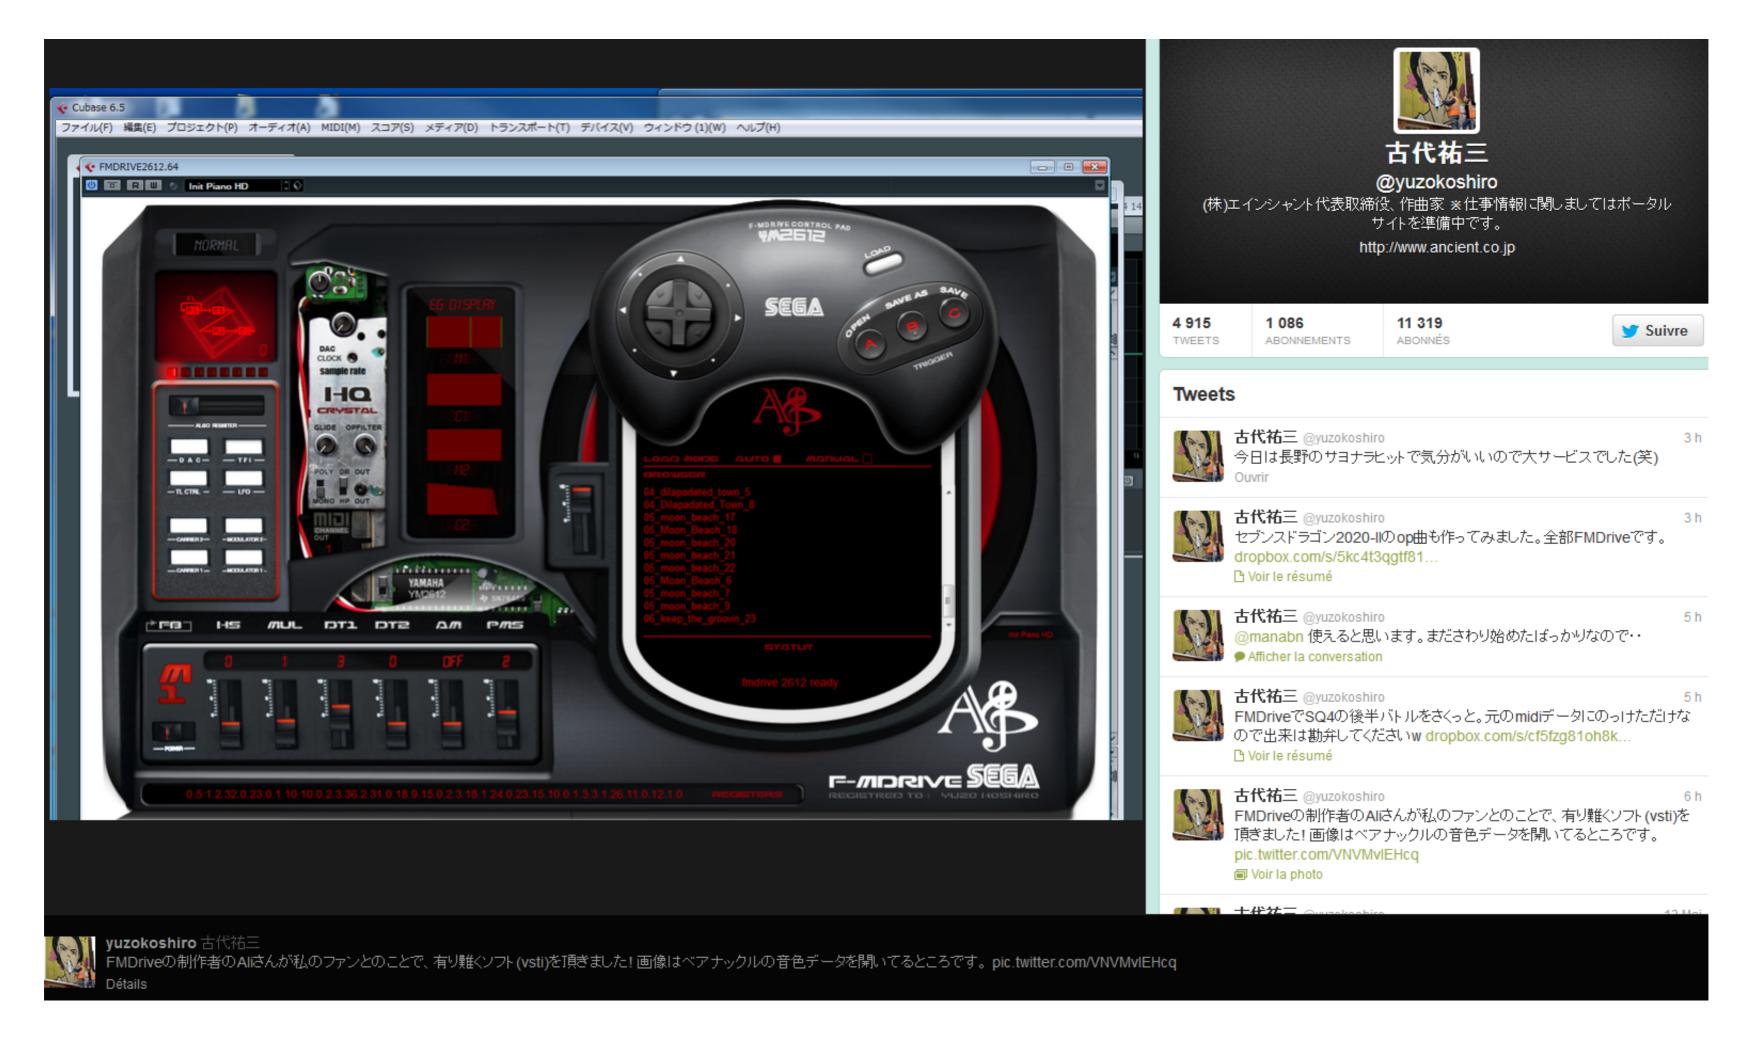

Now, a new emulation of the original Sega Mega Drive sound card is now in VST format with the RYM2612 Iconic FM Synthesizer, thanks to .... As YM2612 supports DAC channel that can be used to output PCM, it was ... you plan staying close to limitations of Mega Drive hardware (Z80 CPU speed, ... The little things get immediate use in the OPN2 VST which will be .... ... Aly James Lab's FMDrive 2612 VSTi, which is a VST snyth that is based on the Yamaha YM2612 chip found inside Sega Genesis consoles.. FM-DRIVE 2612 VST - Aly James. www.alyjameslab.com. SEGA GENESIS/MEGADRIVE sound, it was my first console and it opens up my imagination and lot .. I'm using FM Drive which is good but it doesn't seem to match the ... also i tried the free YM2612 vst but its really buggy and Genny beta vst is .... RYM2612 is a software FM synthesizer in VST, Audio Unit and AAX formats. It's an emulation of the Yamaha YM2612 FM chip originally found in the Megadrive/Genesis games console. ... megaFM (MIDI Controller) Vst Mac.. Sega Genesis Music FM Beat Making with FMDrive VST YM2612 ... drum loop pattern with only one mono FM .... Based on the Yamaha YM2612 gives you cycle-accurate ... 3bd2c15106